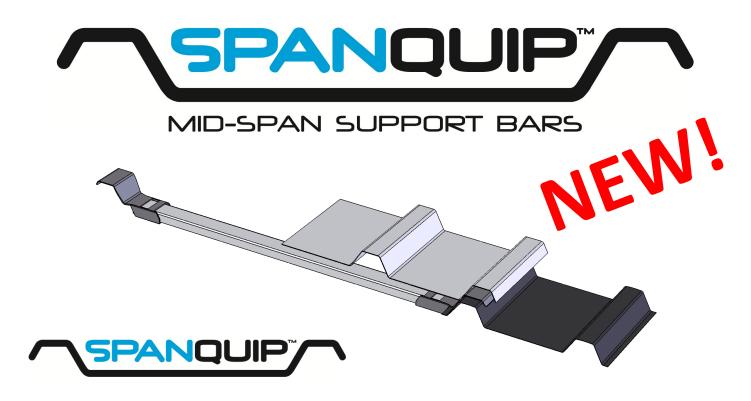

A REVOLUTIONARY MID-SPAN SUPPORT BAR
FOR NEW ZEALAND'S MAJOR COMMERCIAL ROOFING PROFILES

## One Spanquip™ Bar includes:

Two profile specific UV resistant plastic brackets, and a 0.75 gauge metal connector bar which is supplied cut to length, to match the translucent roofing being used.

To install, simply insert the brackets onto each end of the bar and place into position on the roof. Fix as normal.