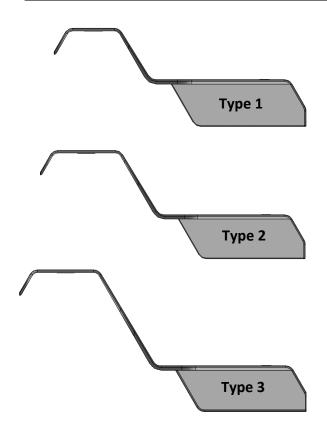

## 3 Simple Steps to Order:

- 1. Specify metal roofing profile. (see table)
- 2. Specify effective cover\* of translucent roofing.

3. Specify quantity of bars required.

| Metal Roofing Profile | Spanquip™ Type |
|-----------------------|----------------|
| Plumdek               | 1              |
| Ribline 800           | 1              |
| Ribline 960           | 1              |
| Styleline             | 1              |
| Trimline              | 1              |
| Trimrib (S/V)         | 1              |
| Veedek                | 1              |
| V-Rib                 | 1              |
| BB900                 | 2              |
| Multirib              | 2              |
| ST900                 | 2              |
| Maxispan              | 3              |
| Multispan             | 3              |
| Steelspan 900         | 3              |