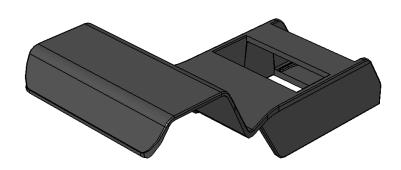

## One Spanquip™ Bar includes:

Two profile specific UV resistant plastic brackets, and a 0.75 gauge metal connector bar which is supplied cut to length, to match the translucent roofing being used.

To install, simply insert the brackets onto each end of the bar and place into position on the roof. Fix as normal.