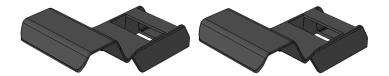

## One Spanquip™ Bar includes:

Two profile specific UV resistant plastic brackets, and a 0.75 gauge metal connector bar which is supplied cut to length, to match the translucent roofing being used.

To install, simply insert the brackets onto each end of the bar and place into position on the roof. Fix as normal.