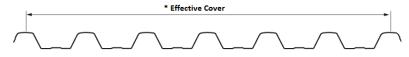

## 3 Simple Steps to Order:

- 1. Specify metal roofing profile. (see table)
- 2. Specify effective cover\* of translucent roofing.

3. Specify quantity of bars required.

| Metal Roofing Profile | Spanquip™ Type |
|-----------------------|----------------|
| Plumdek               | 1              |
| Ribline 800           | 1              |
| Ribline 960           | 1              |
| Styleline             | 1              |
| Trimline              | 1              |
| Trimrib (S/V)         | 1              |
| Veedek                | 1              |
| V-Rib                 | 1              |
| BB900                 | 2              |
| Multirib              | 2              |
| ST900                 | 2              |
| Maxispan              | 3              |
| Multispan             | 3              |
| Steelspan 900         | 3              |