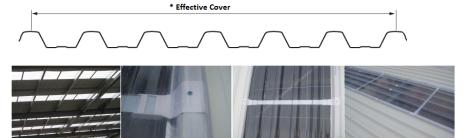

## A REVOLUTIONARY MID-SPAN SUPPORT BAR

FOR NEW ZEALAND'S MAJOR COMMERCIAL ROOFING PROFILES

2 bracket ends1 length of bar

**15 Year Warranty** 

- 1. Specify metal roofing profile.
- 2. Specify effective cover\* of translucent roofing.
- 3. Specify quantity of bars required.

Spanquip™ mid-span support bars fit most NZ commercial roofing profiles. For a list of compatible profiles and other product information please contact your local distributor. Alternatively please visit www.roofquip.co.nz