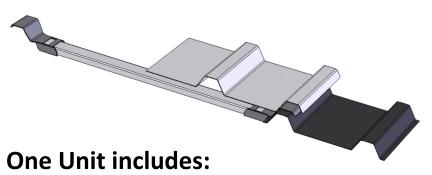

## A REVOLUTIONARY MID-SPAN SUPPORT BAR

FOR NEW ZEALAND'S MAJOR COMMERCIAL ROOFING PROFILES

2 bracket ends1 length of bar

**15 Year Warranty** 

- 1. Specify metal roofing profile.
- 2. Specify effective cover\* of translucent roofing.
- 3. Specify quantity of bars required.